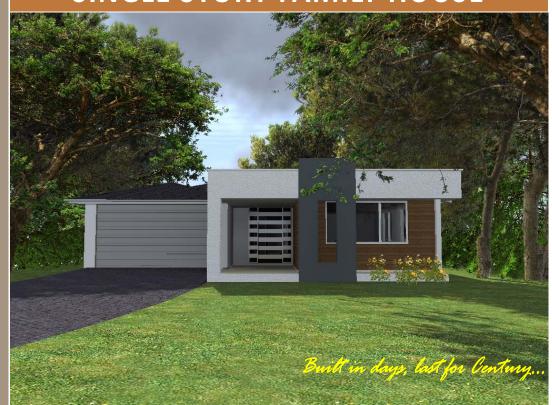

## SINGLE STORY FAMILY HOUSE

Formal Living / Dining
Separate home theatre
Open plan, family and meals
Modern kitchen with island
bench
Internal access from garage
Formal entry foyer
Large master bedroom with
large
walk-in robe and ensuite
Master bedroom with access
to courtyard
Ensuite with bath and shower
Laundry with direct access to
side of house