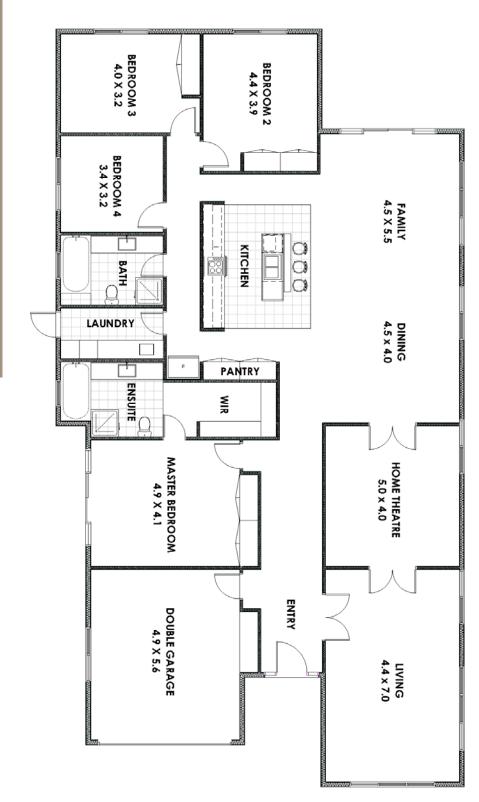

## 4 bed 2 bath 2 cars 290 m<sup>2</sup>

Width 13.40 m x Depth 25.00 m

## SINGLE STORY FAMILY HOUSE

Formal Living / Dining
Separate home theatre
Open plan, family and meals
Modern kitchen with island
bench
Internal access from garage
Formal entry foyer
Large master bedroom with
large
walk-in robe and ensuite
Master bedroom with access
to courtyard
Ensuite with bath and shower
Laundry with direct access to
side of house