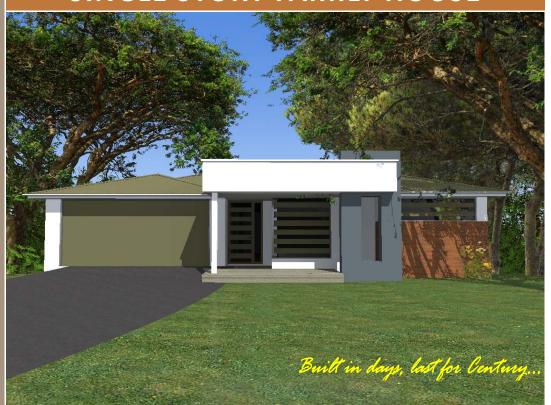

## SINGLE STORY FAMILY HOUSE

Combined family/dining area
Large modern kitchen with island
bench and pantry
Separate home theatre
Separate children area with large
Bathroom and separate toilet
3 bedrooms, all with built-in's
Large master bedroom with
ensuite and walk-in robe
Ensuite with bath and shower
Internal access from garage
Laundry with direct access to
side of house

## 4 bed 2 bath 2 cars 285 m<sup>2</sup>

Width 14.00 m x Depth 22.40 m