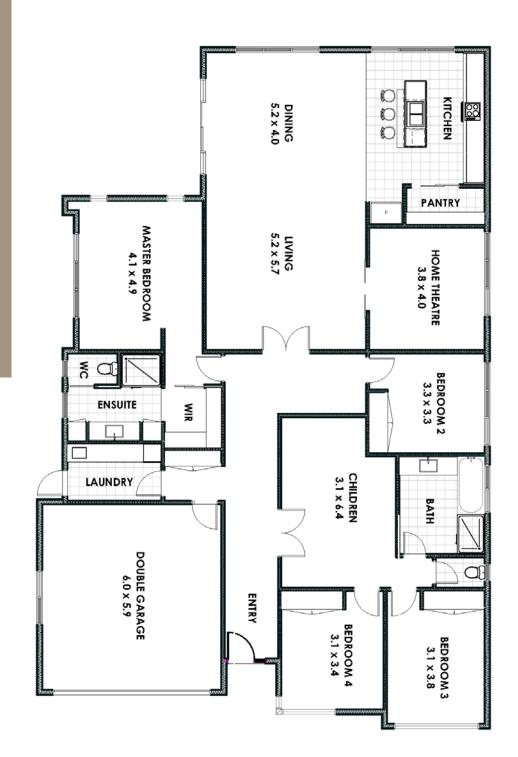

## SINGLE STORY FAMILY HOUSE

Combined family/dining area
Large modern kitchen with island
bench and pantry
Separate home theatre
Separate children area with large
Bathroom and separate toilet
3 bedrooms, all with built-in's
Large master bedroom with
ensuite and walk-in robe
Ensuite with bath and shower
Internal access from garage
Laundry with direct access to
side of house

## 4 bed 2 bath 2 cars 285 m<sup>2</sup>

Width 14.00 m x Depth 22.40 m