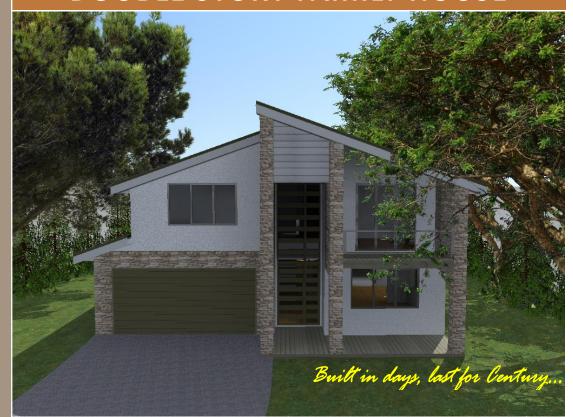

## **DOUBLE STORY FAMILY HOUSE**

 $\hbox{@}$  2013 Auset Pacific Pty Ltd. All rights reserved

## 4 bed 2 bath 2 cars 330 m<sup>2</sup>

Width 12.20 m x Depth 16.80 m

Formal entry foyer area Large modern kitchen with island bench and pantry Separate home theatre with access to garden Spacious laundry and powder Access to garden trough large Living area to front and entrance of the house Laundry with direct access to side of house Separate private area on First Floor with bathroom and large 3 bedrooms, all with built-in's Large Master bedroom on First Floor with built-in's, Ensuite with shower