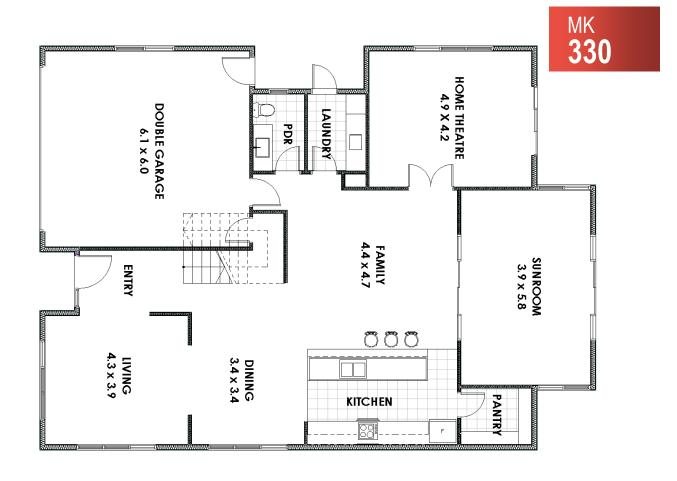

## 4 bed 2 bath 2 cars 330 m<sup>2</sup>

Width 12.20 m x Depth 16.80 m

Formal entry foyer area Large modern kitchen with island bench and pantry Separate home theatre with access to garden Spacious laundry and powder Access to garden trough large Living area to front and entrance of the house Laundry with direct access to side of house Separate private area on First Floor with bathroom and large 3 bedrooms, all with built-in's Large Master bedroom on First Floor with built-in's, Ensuite with shower