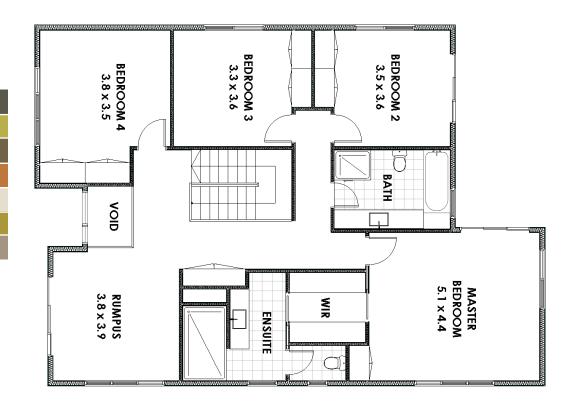

## 4 bed 2 bath 2 cars 330 m<sup>2</sup>

Width 12.20 m x Depth 16.80 m

Formal entry foyer area Large modern kitchen with island bench and pantry Separate home theatre with access to garden Spacious laundry and powder Access to garden trough large Living area to front and entrance of the house Laundry with direct access to side of house Separate private area on First Floor with bathroom and large 3 bedrooms, all with built-in's Large Master bedroom on First Floor with built-in's, Ensuite with shower