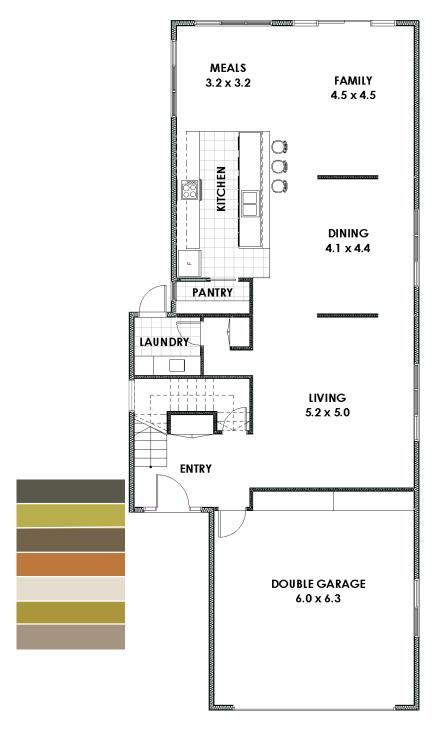

## 4 bed 2 bath 2 cars 315 m<sup>2</sup>

Width 9.00 m x Depth 21.30 m

Combined family/dining area Formal entry foyer area Stair access near entry Large modern kitchen with Large family and dining area with access to garden Living area to front and entrance of the house Laundry with direct access to side of house Separate private area on First Large Master bedroom on First robes, ensuite Ensuite with bath and shower Rumpus room and Study area Spacious bathroom with separate toilet on First Floor