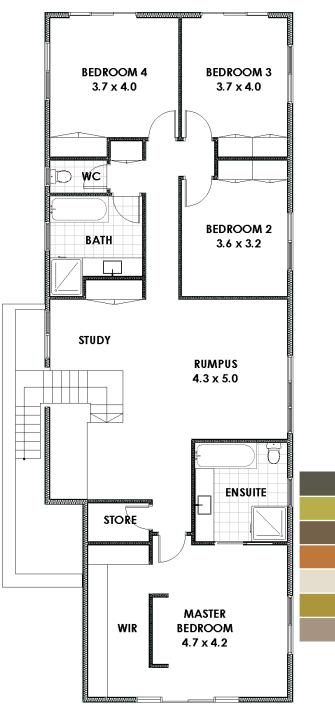

## 4 bed 2 bath 2 cars 315 m<sup>2</sup>

Width 9.00 m x Depth 21.30 m

Combined family/dining area Formal entry foyer area Stair access near entry Large modern kitchen with Large family and dining area with access to garden Living area to front and entrance of the house Laundry with direct access to side of house Separate private area on First Large Master bedroom on First robes, ensuite Ensuite with bath and shower Rumpus room and Study area Spacious bathroom with separate toilet on First Floor