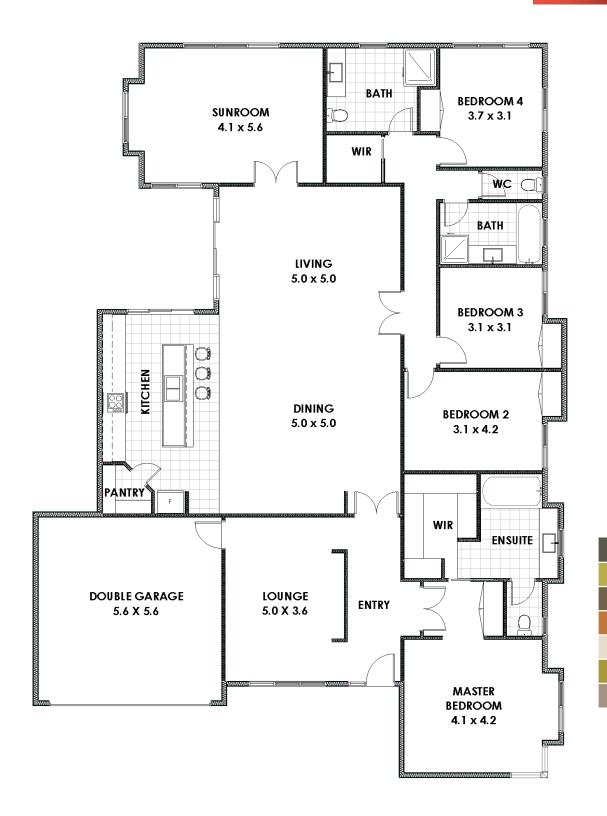

## 4 bed 2 bath 2 cars 290 m<sup>2</sup>

Width 16.40 m x Depth 22.70 m

Combined family/dining area
Formal entry foyer/lounge area
Large Master bedroom to front
of the house, with built-in's,
walk-in-robes and ensuite
Ensuite with bath
Internal access to double
garage
Large modern kitchen with
pantry and island bench

Large living and dining area with access to back of the house

Laundry with direct access to

Separate private area with spacious bathroom, separate toilet, 3 bedrooms, all with built-in's and additional walk-in-robe

Large sunroom

side of house